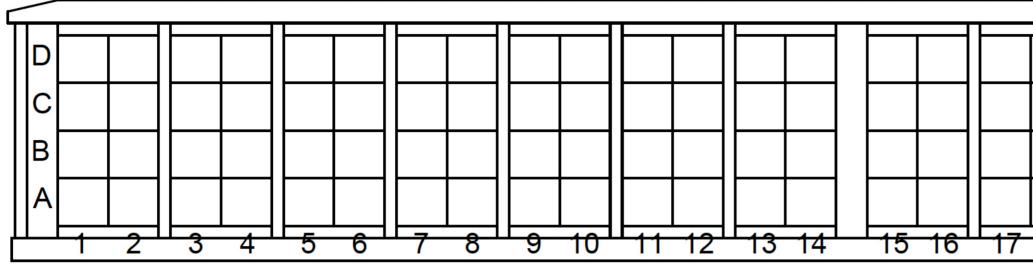

**3. Mark your preferred location for a columbarium niche** on one of the four attached sales layout sheets and attach that sheet as part of the contract, directly behind the <u>Exhibit A</u> cover page- make sure that the layout sheet matches the number/letter designation inserted on page 1.

#### EXHIBIT A

#### Columbarium Plan and Location of Niche(s)

Attached hereto.