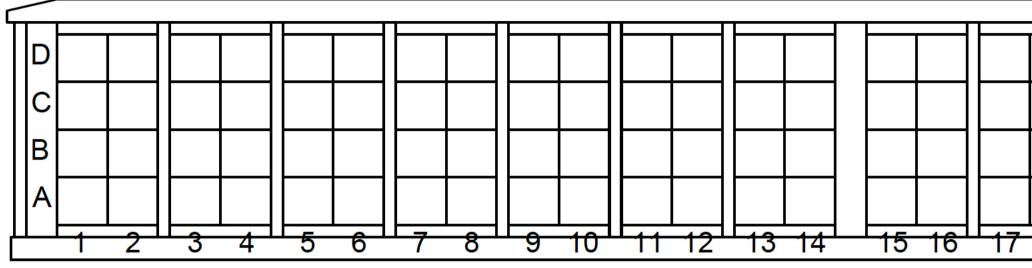

**3. Mark your preferred location for a columbarium niche** on one of the four attached sales layout sheets and attach that sheet as part of the contract, directly behind the <u>Exhibit A</u> cover page- make sure that the layout sheet matches the number/letter designation inserted on page 1.

#### EXHIBIT A

#### Columbarium Plan and Location of Niche(s)

Attached hereto.