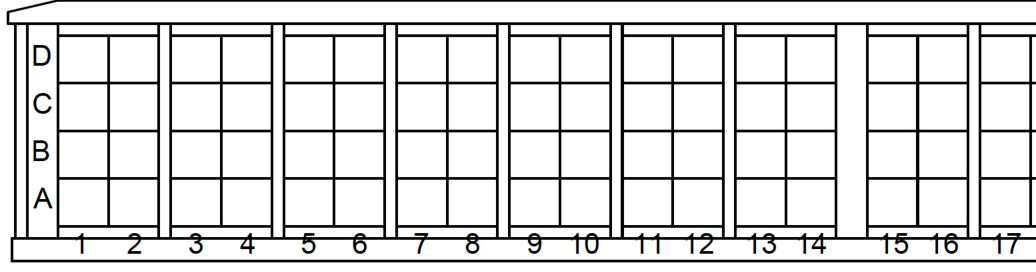

**3. Mark your preferred location for a columbarium niche** on one of the four attached sales layout sheets and attach that sheet as part of the contract, directly behind the <u>Exhibit A</u> cover page- make sure that the layout sheet matches the number/letter designation inserted on page 1.

#### EXHIBIT A

#### Columbarium Plan and Location of Niche(s)

Attached hereto.