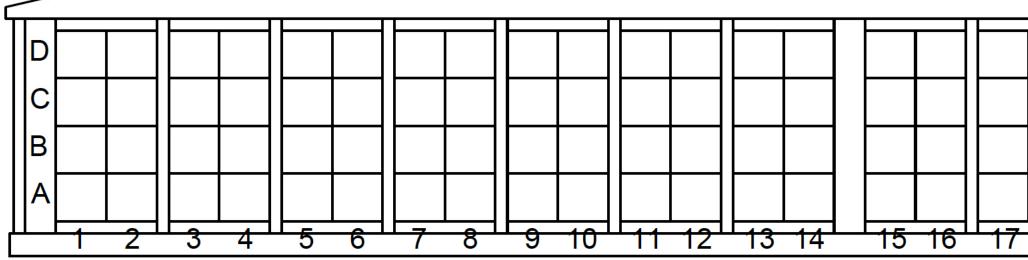

**3. Mark your preferred location for a columbarium niche** on one of the four attached sales layout sheets and attach that sheet as part of the contract, directly behind the <u>Exhibit A</u> cover page- make sure that the layout sheet matches the number/letter designation inserted on page 1.

#### EXHIBIT A

#### Columbarium Plan and Location of Niche(s)

Attached hereto.