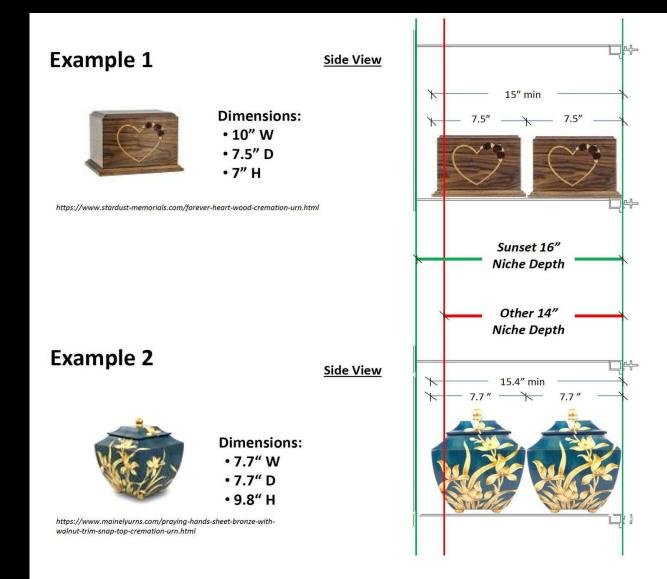

#### Why a 16" Niche Depth Matters

The industry has moved to a 16"deep niche in part for the reasons depicted.

As cremation becomes more popular, urn manufactures are becoming more creative in their designs, resulting in larger sized urns.

Sunset's Industry Standard 16" depth niche allows for the placement of larger urns.