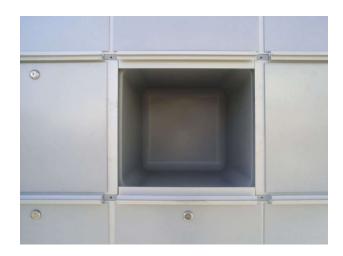

### Nylene Core Advantage

From outward appearances, the columbarium looks exactly like any other Sunset product, as the entire outer cladding is of top quality granite, but the true value is realized in the Nylene interior.

- 1. Lighter than concrete, all aluminum, and granite cores, thus reducing the weight on the foundation.
- 2. Pound for pound it is stronger than steel in compression.
- 3. Inert to the environment and thus will not rust or degrade over time.
- 3. Molded thus eliminating any unsightly caulking associated with all granite cores that will create the possibility of future maintenance issues.

The product design provides an **attractive** finished look to the niche.

- 5. Thermal resistance that minimizes expansion and contraction which can cause stress fractures in other materials like concrete and granite. The original use of the material was to shroud hot mechanical components in military tanks, and the material can easily withstand whatever the North American climate can throw at it.
- 5. **Cost effectiveness** allows customers the ability to achieve a superior product at a very competitive price.