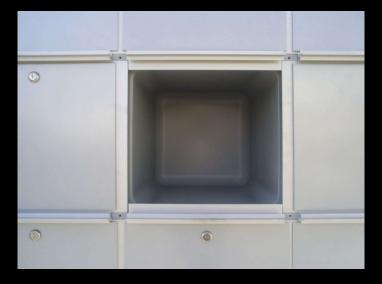

### • Chinook Style

- 28 x 4 Niche Configuration
- 112 Total Niches
- 12" x 12" x 16" Niche Size
- Nylene Core Niche Composition
- Granite Niche Cover Plate
- Granite Walls

### Nylene Core Advantage

From outward appearances, the columbarium looks exactly like any other Sunset product, as the entire outer cladding is of top quality granite, but the true value is realized in the Nylene interior.