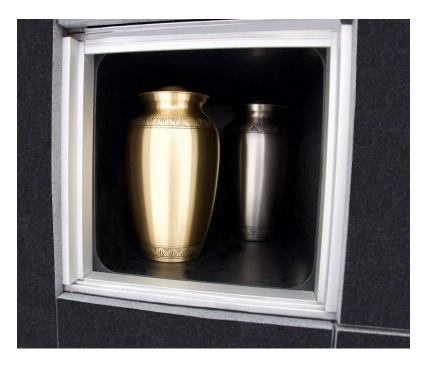

#### Why a 16" Niche Depth Matters

The industry has moved to a 16"deep niche in part for the reasons depicted.

As cremation becomes more popular, urn manufactures are becoming more creative in their designs, resulting in larger sized urns.

Sunset's Industry Standard 16" depth niche allows for the placement of larger urns.