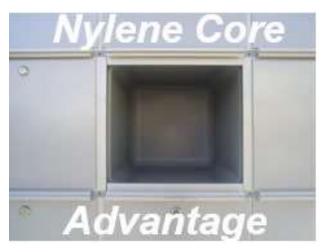

### Nylene Core Advantage

From outward appearances, the columbarium looks exactly like any other Sunset product, as the entire outer cladding is of top quality granite, but the true value is realized in the Nylene interior.

- 1. Lighter than concrete, all aluminum, and granite cores, thus reducing the weight on the foundation.
- 2. Pound for pound it is stronger than steel in compression.
- 3. Inert to the environment and thus will not rust or degrade over time.
- 3. Molded thus eliminating any unsightly caulking associated with all granite cores that will create the possibility of future maintenance issues.

The product design provides an **attractive** finished look to the niche.

- 5. Thermal resistance that minimizes expansion and contraction which can cause stress fractures in other materials like concrete and granite. The original use of the material was to shroud hot mechanical components in military tanks, and the material can easily withstand whatever the North American climate can throw at it.
- 5. **Cost effectiveness** allows customers the ability to achieve a superior product at a very competitive price.