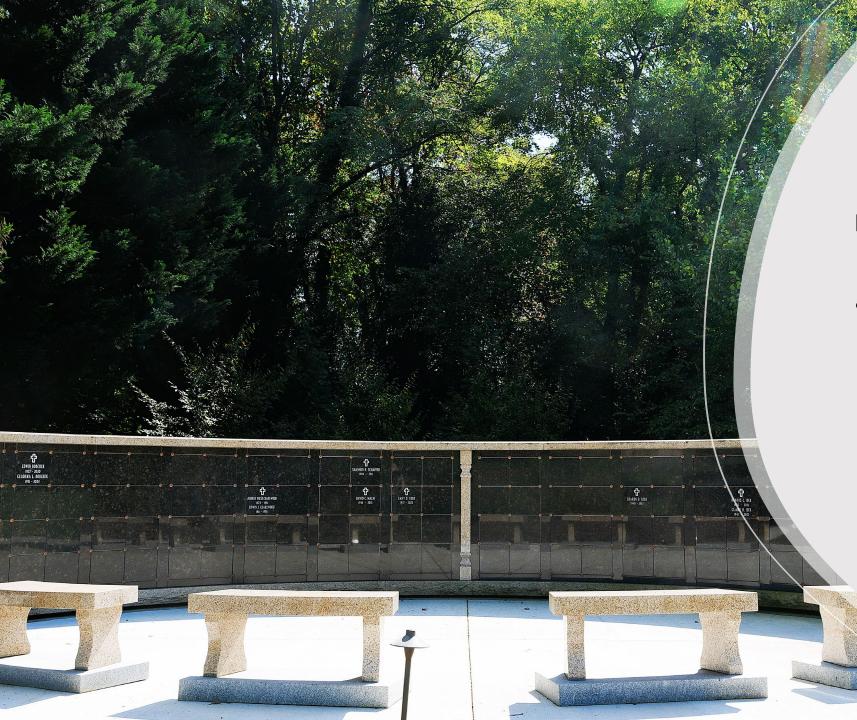

### • Chinook Style

- 28 x 4 Niche Configuration
- 112 Total Niches
- 12" x 12" x 16" Niche Size
- Nylene Core Niche Composition
- Granite Niche Cover Plate
- Granite Walls